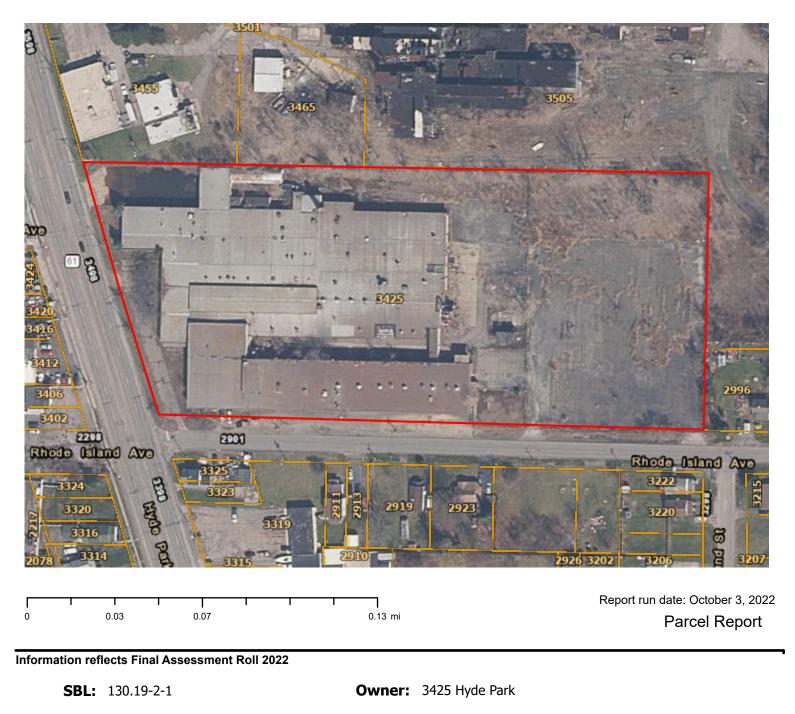

Prcl Numb:3425Prcl Street:Hyde Park BlvdPrcl Muni:NiagaraProp Code:710Prop Code Description:Manufacturing and processingFront:0Sqft Living Area:0Total Assessed Value:425,000Depth:0Year Built:0Land Assessed Value:81,700

Acres (approx): 6.99